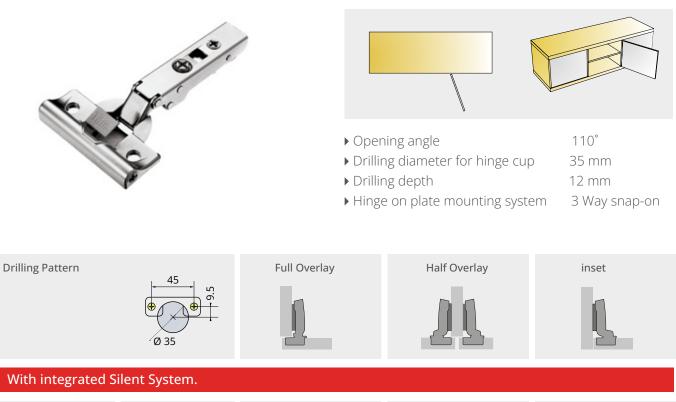

#### **T-TYPE 95** INTEGRATED SILENT SYSTEM

|                                | All and                 |                          |                                                                                   |                                          |  |
|--------------------------------|-------------------------|--------------------------|-----------------------------------------------------------------------------------|------------------------------------------|--|
|                                |                         | ► Drilli<br>► Drilli     | ning angle<br>ng diameter for hinge cup<br>ng depth<br>e on plate mounting systen | 95°<br>35 mm<br>12 mm<br>n 3 Way snap-on |  |
| Drilling Pattern               | 45<br>5<br>6<br>0<br>35 | Full Overlay             | Half Overlay                                                                      | inset                                    |  |
| With integrated Silent System. |                         |                          |                                                                                   |                                          |  |
| Mounting Option                | Mounting hole<br>Ø×T mm | Full overlay<br>150 Pcs. | Half overlay<br>150 Pcs.                                                          | Inset<br>150 Pcs.                        |  |
| screw on                       | -                       | 100TK187                 | 100TK188                                                                          | 100TK175                                 |  |