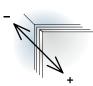

Damping adjustment

Door adjustment

Side adjustment +3/-1mm

Height adjustment +2/-2mm

Depth adjustment +4/-1mm

Side adjustment +3/-1mm

Height adjustment +2/-2mm

Depth adjustment +4/-1mm