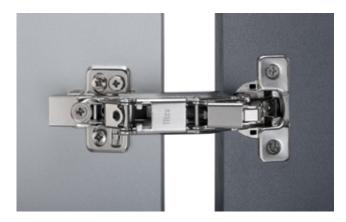

| With integrated Silent System. |                         |                          |                                                                                   |                                          |  |
| Mounting Option                | Mounting hole<br>Ø×T mm | Full overlay<br>150 Pcs. | Half overlay<br>150 Pcs.                                                          | Inset<br>150 Pcs.                        |  |
| screw on                       | -                       | 100TK187                 | 100TK188                                                                          | 100TK175                                 |  |

Damping adjustment

Door adjustment





Side adjustment +3/-1mm



Height adjustment +2/-2mm



Depth adjustment +4/-1mm



## **T-TYPE 170**





- ▶ Opening angle
- Drilling diameter for hinge cup
- Drilling depth
- Hinge on plate mounting system
- 170°
- 35 mm
- 12 mm
- 3 Way snap-on

| Drilling Pattern |                         | Full Overlay            | Half Overlay            |  |
|------------------|-------------------------|-------------------------|-------------------------|--|
| Ø 35             |                         |                         | 21                      |  |
|                  |                         |                         |                         |  |
| Mounting Option  | Mounting hole<br>Ø×T mm | Full overlay<br>50 Pcs. | Half overlay<br>50 Pcs. |  |
| screw on         | -                       | 100TK148                | 100TK149                |  |







## **T-TYPE 110/45°**





▶ Openin