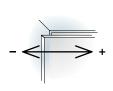

Damping adjustment

Door adjustment

Side adjustment +3/-1mm

Height adjustment +2/-2mm

Depth adjustment +4/-1mm

Side adjustment +3/-1mm

Height adjustment +2/-2mm

Depth adjustment +4/-1mm