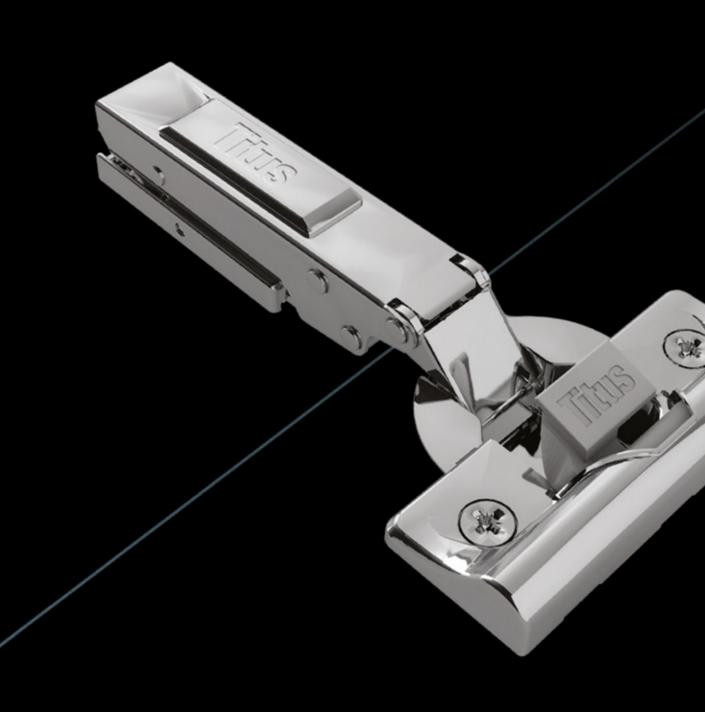

# **Conceled Hinges**

#### **Confident Close**

The hinge is designed to provide consumer preferred way of soft closing action.

- Fast closing
- Late start of deceleration action
- Quiet landing with SoftTouch

Based on independent consumer researches.