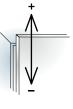

Damping adjustment

Door adjustment

Side adjustment +3/-1mm

Height adjustment +2/-2mm

Depth adjustment +4/-1mm

Side adjustment +3/-1mm

Height adjustment +2/-2mm

Depth adjustment +4/-1mm