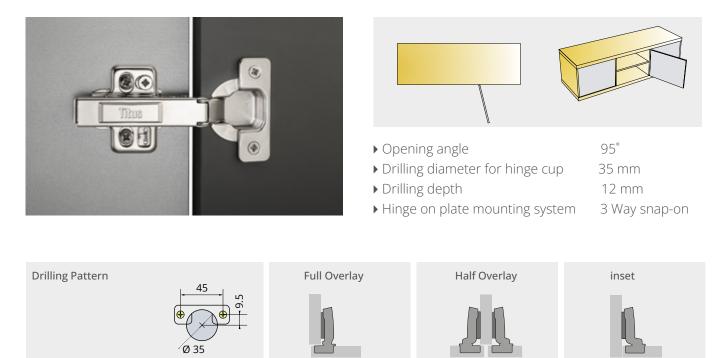

#### **T-TYPE 95** INTEGRATED SILENT SYSTEM

|                                | All and                 |                          |                                                                                   |                                          |  |
|--------------------------------|-------------------------|--------------------------|-----------------------------------------------------------------------------------|------------------------------------------|--|
|                                |                         | ► Drilli<br>► Drilli     | ning angle<br>ng diameter for hinge cup<br>ng depth<br>e on plate mounting systen | 95°<br>35 mm<br>12 mm<br>n 3 Way snap-on |  |
| Drilling Pattern               | 45<br>5<br>6<br>0<br>35 | Full Overlay             | Half Overlay                                                                      | inset                                    |  |
| With integrated Silent System. |                         |                          |                                                                                   |                                          |  |
| Mounting Option                | Mounting hole<br>Ø×T mm | Full overlay<br>150 Pcs. | Half overlay<br>150 Pcs.                                                          | Inset<br>150 Pcs.                        |  |
| screw on                       | -                       | 100TK187                 | 100TK188                                                                          | 100TK175                                 |  |