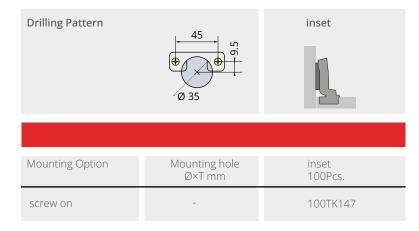

### **S-TYPE** FOR PIE-CUT CORNER CABINET

- ▶ Opening angle
- Drilling diameter for hinge cup
- 110° 35 mm
- Drilling depth
  - 11 mm
- ▶ Hinge on plate mounting system snap-on

| Drilling Pattern | 45<br>9<br>0 35         | Full Overlay             |
|------------------|-------------------------|--------------------------|
|                  |                         |                          |
| Mounting Option  | Mounting hole<br>Ø×T mm | Full overlay<br>100 Pcs. |
| screw on         | -                       | 100TK191                 |