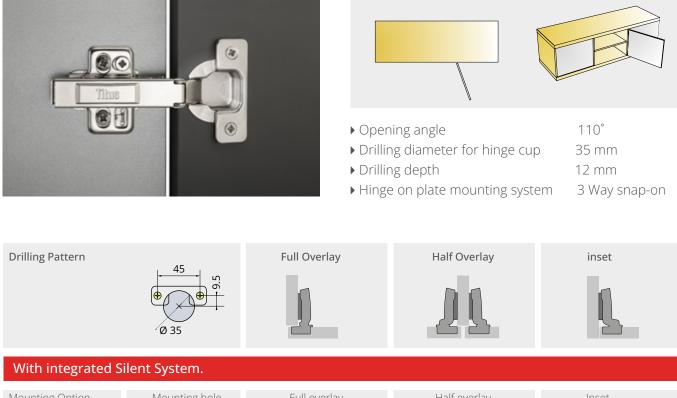

#### **T-TYPE 95** INTEGRATED SILENT SYSTEM

|                                | All and                 |                          |                                                                                   |                                          |  |
|--------------------------------|-------------------------|--------------------------|-----------------------------------------------------------------------------------|------------------------------------------|--|
|                                |                         | ► Drilli<br>► Drilli     | ning angle<br>ng diameter for hinge cup<br>ng depth<br>e on plate mounting systen | 95°<br>35 mm<br>12 mm<br>n 3 Way snap-on |  |
| Drilling Pattern               | 45<br>5<br>6<br>0<br>35 | Full Overlay             | Half Overlay                                                                      | inset                                    |  |
| With integrated Silent System. |                         |                          |                                                                                   |                                          |  |
| Mounting Option                | Mounting hole<br>Ø×T mm | Full overlay<br>150 Pcs. | Half overlay<br>150 Pcs.                                                          | Inset<br>150 Pcs.                        |  |
| screw on                       | -                       | 100TK187                 | 100TK188                                                                          | 100TK175                                 |  |