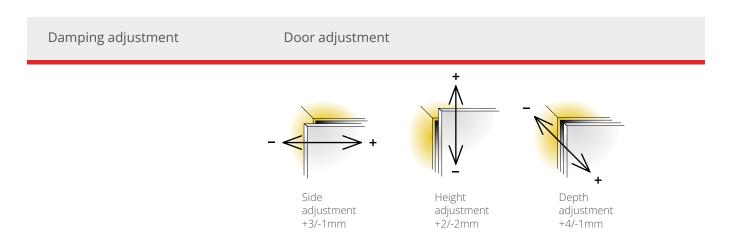

Damping adjustment

Door adjustment

Side adjustment +3/-1mm

Height adjustment +2/-2mm

Depth adjustment +4/-1mm

Side adjustment +3/-1mm

Height adjustment +2/-2mm

Depth adjustment +4/-1mm

Damping adjustment

Door adjustment

Side adjustment +3/-1mm

Depth adjustment +4/-1mm

M +2010 1828 8889 / +2010 5084 6443 E info@elkhalil-wood.com A Alkattameya industrial zone , Area No.25 , Maadi Sokhna Road behind Petrogas, Cairo, Egypt.