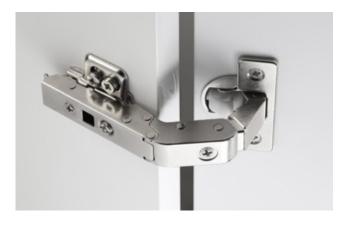

|  |
|                  |                         |                         |                         |  |
| Mounting Option  | Mounting hole<br>Ø×T mm | Full overlay<br>50 Pcs. | Half overlay<br>50 Pcs. |  |
| screw on         | -                       | 100TK148                | 100TK149                |  |







## **T-TYPE 110/45°**





▶ Opening angle

▶ Drilling depth

- Drilling diameter for hinge cup
- 110° 35 mm
- 12 mm
- Hinge on plate mounting system
- 3 Way snap-on









## **T-TYPE 110/90°**





- ▶ Opening angle
- Drilling diameter for hinge cup

▶ Hinge on plate mounting system

- Drilling depth
- 35 mm 12 mm

110°

3 Way snap-on



# Damping adjustmentDoor adjustmentImage: Description of the second seco



### **S-TYPE** FOR PIE-CUT CORNER CABINET





- ▶ Opening angle
- Drilling diameter for hinge cup
- 110° 35 mm
- Drilling depth
  - 11 mm
- ▶ Hinge on plate mounting system snap-on

| Drilling Pattern | 45<br>9<br>0 35         | Full Overlay             |
|------------------|-------------------------|--------------------------|
|                  |                         |                          |
| Mounting Option  | Mounting hole<br>Ø×T mm | Full overlay<br>100 Pcs. |
| screw on         | -                       | 100TK191                 |







#### TERABLACK T-TYPE 110 INTEGRATED SILENT SYSTEM





- ▶ Opening angle
- Drilling diameter for hinge cup
- Drilling depth
- ▶ Hinge on plate mounting system
- 110°
- 35 mm
- 12 mm
- 3 Way snap-on

| Drilling Pattern                       | 45<br>6<br>0 35         | Full Overlay