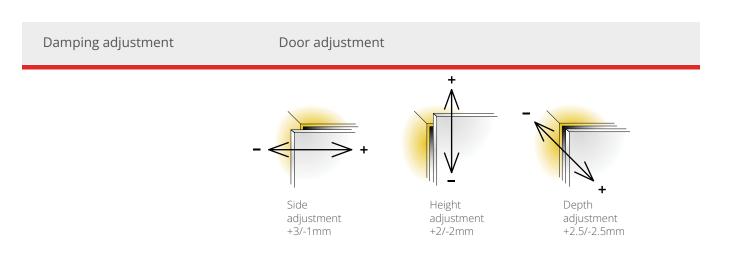

ay snap-on

| Drilling Pattern |                         | Full Overlay            | Half Overlay            |  |
|------------------|-------------------------|-------------------------|-------------------------|--|
| Ø 35             |                         |                         | 21                      |  |
|                  |                         |                         |                         |  |
| Mounting Option  | Mounting hole<br>Ø×T mm | Full overlay<br>50 Pcs. | Half overlay<br>50 Pcs. |  |
| screw on         | -                       | 100TK148                | 100TK149                |  |







## **T-TYPE 110/45°**





▶ Opening angle

▶ Drilling depth

- Drilling diameter for hinge cup
- 110° 35 mm
- 12 mm
- Hinge on plate mounting system
- 3 Way snap-on









## **T-TYPE 110/90°**





- ▶ Opening angle
- Drilling diameter for hinge cup

▶ Hinge on plate mounting system

- Drilling depth
- 35 mm 12 mm

110°

3 Way snap-on



# Damping adjustmentDoor adjustmentImage: Description of the second seco



### **S-TYPE** FOR PIE-CUT CORNER CABINET





- ▶ Opening angle
- Drilling diameter for hinge cup
- 110° 35 mm
- Drilling depth
  - 11 mm
- ▶ Hinge on plate mounting system snap-on

| Drilling Pattern | 45<br>9<br>0 35         | Full Overlay             |
|------------------|-------------------------|--------------------------|
|                  |                         |                          |
| Mounting Option  | Mounting hole<br>Ø×T mm | Full overlay<br>100 Pcs. |
| screw on         | -                       | 100TK191