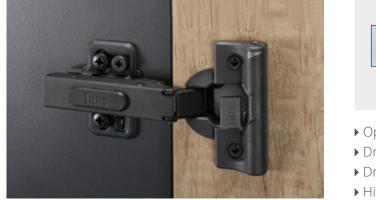

# **Conceled Hinges**

#### **Confident Close**

The hinge is designed to provide consumer preferred way of soft closing action.

- Fast closing
- Late start of deceleration action
- Quiet landing with SoftTouch

Based on independent consumer researches.

#### **One-for-All**

- Damping on the hinge cup
- Damper, positioned transversal to the hinge allows for easy introduction of various hinge versions
- Damped and non-damped version on one mounting plate platform

#### Adjustable Damping

Flexibility to tune performance to wide range of applications

- Consistent performance over a wide range of doors of different sizes and weights
- Easy accessible button for intuitive and quick adjustment

#### **Titus Damper Inside**

- Efficient damping at any closing speed
- Reliable closing
- Damping force consistency