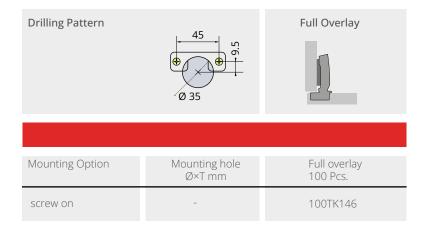

### **S-TYPE** FOR PIE-CUT CORNER CABINET

- ▶ Opening angle
- Drilling diameter for hinge cup
- 110° 35 mm
- Drilling depth
  - 11 mm
- ▶ Hinge on plate mounting system snap-on

| Drilling Pattern | 45<br>9<br>0 35         | Full Overlay             |
|------------------|-------------------------|--------------------------|
|                  |                         |                          |
| Mounting Option  | Mounting hole<br>Ø×T mm | Full overlay<br>100 Pcs. |
| screw on         | -                       | 100TK191                 |