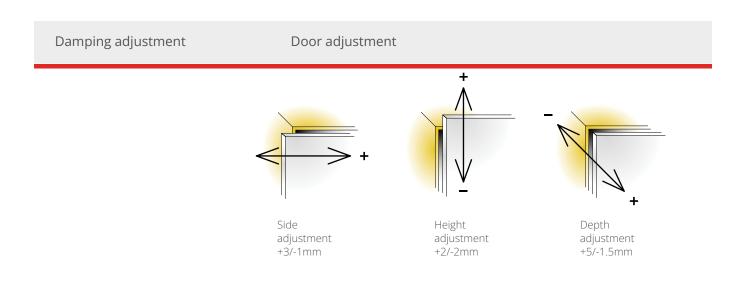

Damping adjustment

Door adjustment

Side adjustment +3/-1mm

Height adjustment +2/-2mm

Depth adjustment +4/-1mm

Side adjustment +3/-1mm

Height adjustment +2/-2mm

Depth adjustment +4/-1mm

Damping adjustment

Door adjustment

Side adjustment +3/-1mm

Depth adjustment +4/-1mm

M +2010 1828 8889 / +2010 5084 6443 E info@elkhalil-wood.com A Alkattameya industrial zone , Area No.25 , Maadi Sokhna Road behind Petrogas, Cairo, Egypt.