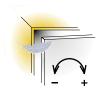

#### **T-TYPE 95** INTEGRATED SILENT SYSTEM

|                                | All and                 |                          |                                                                                   |                                          |  |
|--------------------------------|-------------------------|--------------------------|-----------------------------------------------------------------------------------|------------------------------------------|--|
|                                |                         | ► Drilli<br>► Drilli     | ning angle<br>ng diameter for hinge cup<br>ng depth<br>e on plate mounting systen | 95°<br>35 mm<br>12 mm<br>n 3 Way snap-on |  |
| Drilling Pattern               | 45<br>5<br>6<br>0<br>35 | Full Overlay             | Half Overlay                                                                      | inset                                    |  |
| With integrated Silent System. |                         |                          |                                                                                   |                                          |  |
| Mounting Option                | Mounting hole<br>Ø×T mm | Full overlay<br>150 Pcs. | Half overlay<br>150 Pcs.                                                          | Inset<br>150 Pcs.                        |  |
| screw on                       | -                       | 100TK187                 | 100TK188                                                                          | 100TK175                                 |  |