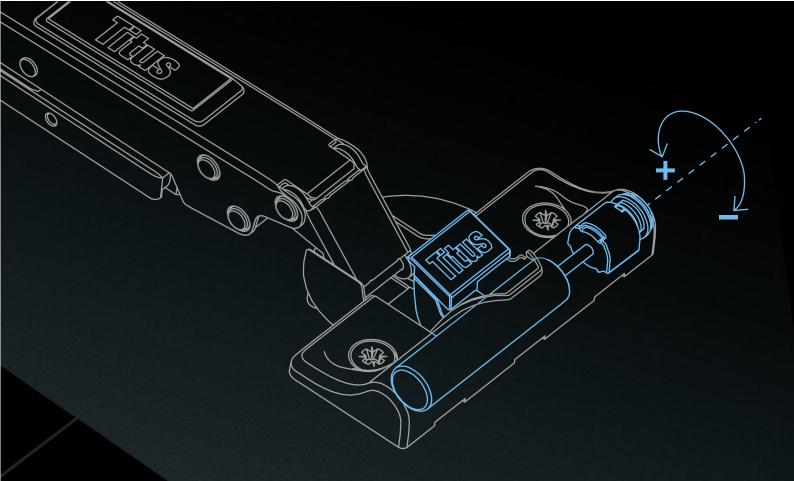

Damping adjustment

Door adjustment

Side adjustment +3/-1mm

Height adjustment +2/-2mm

Depth adjustment +4/-1mm

Side adjustment +3/-1mm

Height adjustment +2/-2mm

Depth adjustment +4/-1mm

Damping adjustment

Door adjustment

Side adjustment +3/-1mm

Depth adjustment +4/-1mm

M +2010 1828 8889 / +2010 5084 6443 E info@elkhalil-wood.com A Alkattameya industrial zone , Area No.25 , Maadi Sokhna Road behind Petrogas, Cairo, Egypt.