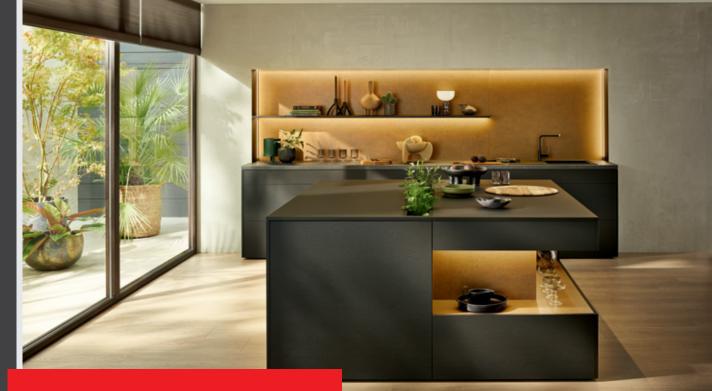

#### 2.1 Panels

Wooden panels play a significant role in various industries due to their versatility, durability, and aesthetic appeal. These panels are commonly used in furniture manufacturing, interior design, construction, and other applications where a combination of strength and natural beauty is desired. With different types of wooden panels available, such as plywood, particle board, and medium-density fiberboard (MDF), manufacturers can choose the most suitable material based on specific requirements for strength, flexibility, and finishing options. The use of wooden panels provides a sustainable and eco-friendly solution while offering a wide range of design possibilities to meet the needs of diverse industries.

#### Raw \ Melamine Faced Chipboard

Particle boards are engineered wood products made by blending wood chips with adhesives, pressing them into solid panels. They are affordable, lightweight, and versatile, commonly used in furniture, cabinets, flooring, and construction. On the other hand, Melamine faced particle boards have a thin layer of melamine resin-impregnated paper applied to the surface of the particle board, providing a durable and decorative finish. This coating makes the boards resistant to scratches, stains, and moisture, making them ideal for use in areas where durability and easy maintenance are essential, like kitchen cabinets and shelves.