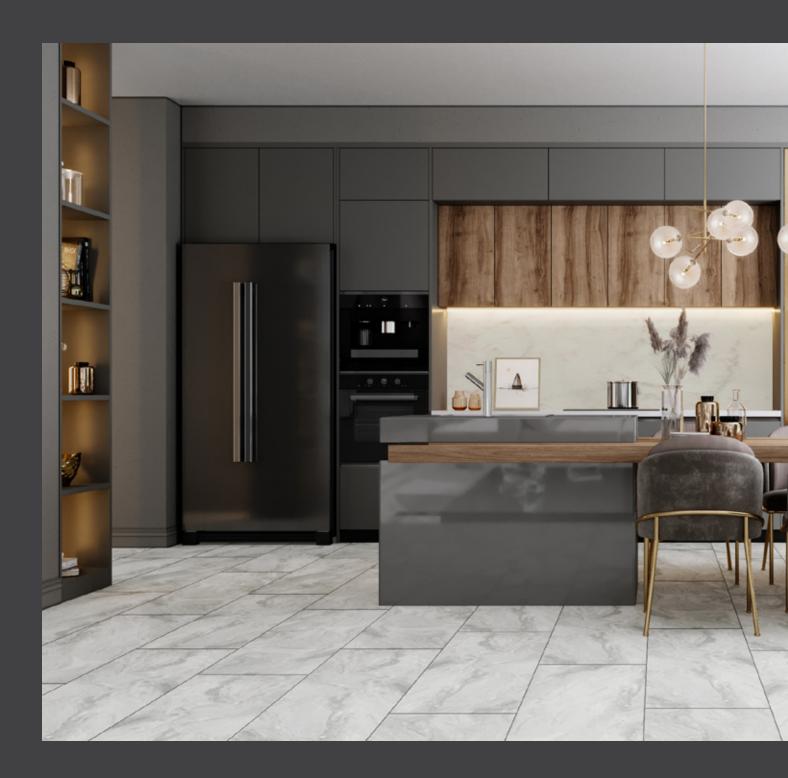

#### 2.1 Panels

Wooden panels play a significant role in various industries due to their versatility, durability, and aesthetic appeal. These panels are commonly used in furniture manufacturing, interior design, construction, and other applications where a combination of strength and natural beauty is desired. With different types of wooden panels available, such as plywood, particle board, and medium-density fiberboard (MDF), manufacturers can choose the most suitable material based on specific requirements for strength, flexibility, and finishing options. The use of wooden panels provides a sustainable and eco-friendly solution while offering a wide range of design possibilities to meet the needs of diverse industries.