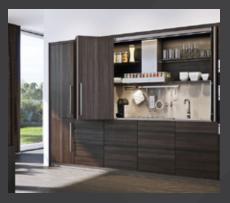

#### 2.1 Panels

Wooden panels play a significant role in various industries due to their versatility, durability, and aesthetic appeal. These panels are commonly used in furniture manufacturing, interior design, construction, and other applications where a combination of strength and natural beauty is desired. With different types of wooden panels available, such as plywood, particle board, and medium-density fiberboard (MDF), manufacturers can choose the most suitable material based on specific requirements for strength, flexibility, and finishing options. The use of wooden panels provides a sustainable and eco-friendly solution while offering a wide range of design possibilities to meet the needs of diverse industries.

#### RAW \ Melamine faced MDF

MDF (Medium Density Fiberboard) is a versatile wood fiber material compressed with adhesives, popular for its uniform density, shatter-proof edges, and ease of processing with CNC machines. It is commonly used in various applications like membrane covers, decorative coatings, and door panels, making it a preferred choice for customizable furniture solutions. Melamine faced MDF panels offer over 86 patterns, colors, and material options for furniture and interior decoration, with thickness ranging from 8-30 mm. These panels are suitable for furniture, profiled front panels, shelf panels, wall panels, decorative surfaces, and more, providing both versatility and aesthetic appeal in a range of applications.