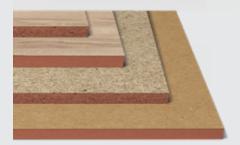

#### Raw \ Melamine Faced MDF & Chipboard (MR)

fire-resistant MDF \ chipboard also available for Melamine faced MDF \ Chipboard that features a red core layer and low ignition value. It is ideal for fire-resistant laminate applications due to its smooth surface and low ignition properties. This versatile material is commonly used in furniture, interior decoration, wall and ceiling coatings, partition walls, doors, flooring, trade show booths, hotel decor, offices, libraries, schools, hospitals, and cinemas.