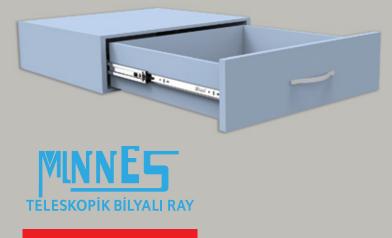

**Our Products** 

Side Runners

**Minnes** was established in 1968, Minnes is initially known as Itimat Hardware, served customers in the furniture and construction sector in Turkey until 2005. In response to evolving demands, Aysam import and export company was established in 2006, specializing in panel furniture products sourced from various countries. In 2013, we began domestic production of Telescopic Ball Rail and Brake Ball Rail, expanding our offerings. Celebrating our 50th anniversary in 2018, we added a Fully automatic Alkaline Zinc Coating Facility. By 2021, we have successfully exported our products to 15 countries.