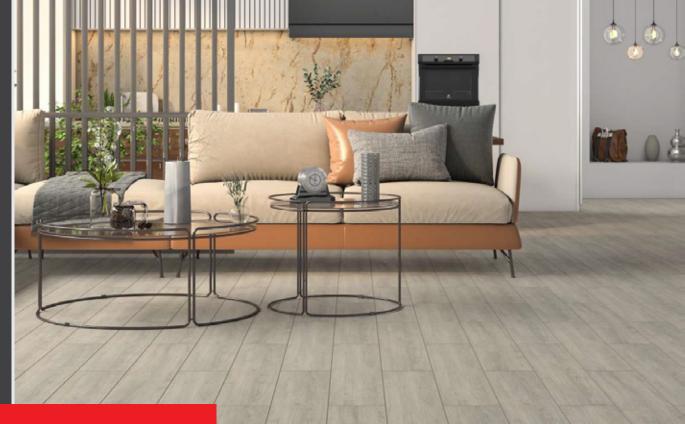

## 2.2 Flooring

Laminate flooring is a popular and versatile flooring option that replicates the look of hardwood, tile, or stone at a more affordable price point. Composed of multiple layers bonded together, laminate flooring is durable, scratch-resistant, and easy to clean, making it a practical choice for high-traffic areas in homes or commercial spaces. Installation is typically straightforward thanks to the click-and-lock system, allowing for a quick and hassle-free update to your space. With a wide range of styles, colors, and textures available, laminate flooring offers a costeffective way to achieve the look of natural materials without compromising on quality.

#### **Laminate Flooring**

Laminate flooring is made by coating high-density boards with materials like decor paper, a protective layer, and balance paper. It's a popular choice for indoor spaces such as offices and houses. Here are some key features: