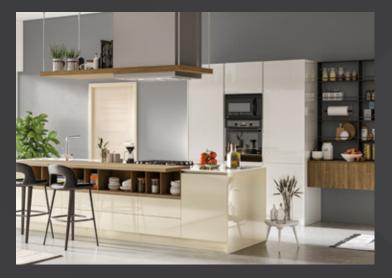

#### 2.1 Panels

Wooden panels play a significant role in various industries due to their versatility, durability, and aesthetic appeal. These panels are commonly used in furniture manufacturing, interior design, construction, and other applications where a combination of strength and natural beauty is desired. With different types of wooden panels available, such as plywood, particle board, and medium-density fiberboard (MDF), manufacturers can choose the most suitable material based on specific requirements for strength, flexibility, and finishing options. The use of wooden panels provides a sustainable and eco-friendly solution while offering a wide range of design possibilities to meet the needs of diverse industries.

#### RAW \ Melamine faced MDF

MDF (Medium Density Fiberboard) is a versatile wood fiber material compressed with adhesives, popular for its uniform density, shatter-proof edges, and ease of processing with CNC machines. It is commonly used in various applications like membrane covers, decorative coatings, and door panels, making it a preferred choice for customizable furniture solutions. Melamine faced MDF panels offer over 86 patterns, colors, and material options for furniture and interior decoration, with thickness ranging from 8-30 mm. These panels are suitable for furniture, profiled front panels, shelf panels, wall panels, decorative surfaces, and more, providing both versatility and aesthetic appeal in a range of applications.