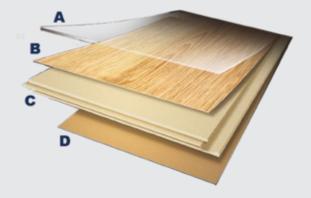

stant due to its especially hard surface finish.

- DURABLE: concentrated single loads from furniture or other heavy objects will not damage & no pressure marks remain.
- ► HEAT-PROOF: flame resistant.
- LIGHT-FAST: UV light resistant, will not discolour or fade from direct exposure TO sunlight.
- NATURAL: made from 90 per cent wood.
- EASY TO INSTALL
- ANTI-ALLERGY: dust, dander and hair have no place to hide.
- CONVEYS HEAT: suitable for warm water underfloor heating systems.
- LONG-LASTING
- ► INTEGRATED AQUA STOP SYSTEM
- PERFECT FITTING ACCURACY: thanks to high-tech production, invisible joints guarantee protection against moisture and dirt, an accurate fit and a natural laying pattern.



- A: Wear or overlay layer:
- **B**: Decorative paper
- C: HDF core or board
- D: Backer Paper



**ELKHALIL** 





ELKHALIL



ELKHALIL

## 2.3 Furniture Fitting

Furniture fittings play a crucial role in enhancing the functionality and aesthetics of furniture pieces. From hinges and handles to drawer slides and knobs, these components contribute to the overall design and usability of furniture. High-quality fittings not only ensure smooth operation and durability but also add a touch of style and sophistication to any piece. Whether it's for cabinets, wardrobes, or kitchen units, the right fittings can significantly enhance the user experience and make everyday tasks more convenient. With a wide range of materials, finishes, and designs available, furniture fittings offer endless possibilities for customization and personalization to suit various interior styles and preferences.