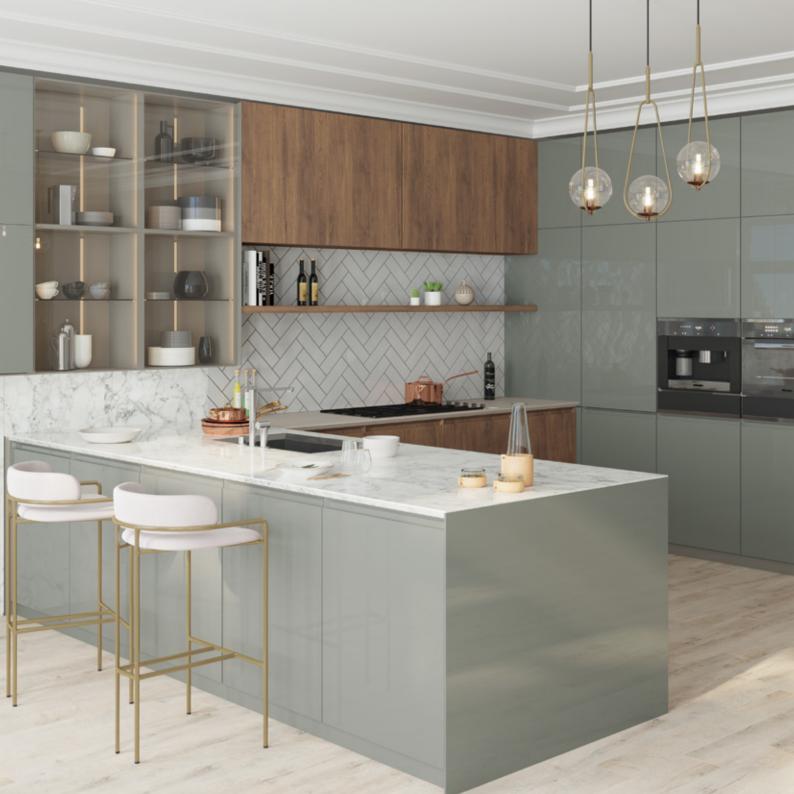

#### 2.1 Panels

Wooden panels play a significant role in various industries due to their versatility, durability, and aesthetic appeal. These panels are commonly used in furniture manufacturing, interior design, construction, and other applications where a combination of strength and natural beauty is desired. With different types of wooden panels available, such as plywood, particle board, and medium-density fiberboard (MDF), manufacturers can choose the most suitable material based on specific requirements for strength, flexibility, and finishing options. The use of wooden panels provides a sustainable and eco-friendly solution while offering a wide range of design possibilities to meet the needs of diverse industries.

#### RAW \ Melamine faced MDF

MDF (Medium Density Fiberboard) is a versatile wood fiber material compressed with adhesives, popular for its uniform density, shatter-proof edges, and ease of processing with CNC machines. It is commonly used in various applications like membrane covers, decorative coatings, and door panels, making it a preferred choice for customizable furniture solutions. Melamine faced MDF panels offer over 86 patterns, colors, and material options for furniture and interior decoration, with thickness ranging from 8-30 mm. These panels are suitable for furniture, profiled front panels, shelf panels, wall panels, decorative surfaces, and more, providing both versatility and aesthetic appeal in a range of applications.