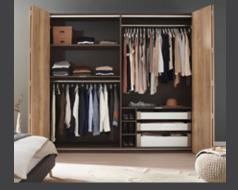

## 2.3 Furniture Fitting

Furniture fittings play a crucial role in enhancing the functionality and aesthetics of furniture pieces. From hinges and handles to drawer slides and knobs, these components contribute to the overall design and usability of furniture. High-quality fittings not only ensure smooth operation and durability but also add a touch of style and sophistication to any piece. Whether it's for cabinets, wardrobes, or kitchen units, the right fittings can significantly enhance the user experience and make everyday tasks more convenient. With a wide range of materials, finishes, and designs available, furniture fittings offer endless possibilities for customization and personalization to suit various interior styles and preferences.