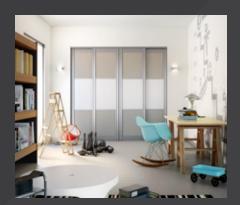

## 2.3 Furniture Fitting

Furniture fittings play a crucial role in enhancing the functionality and aesthetics of furniture pieces. From hinges and handles to drawer slides and knobs, these components contribute to the overall design and usability of furniture. High-quality fittings not only ensure smooth operation and durability but also add a touch of style and sophistication to any piece. Whether it's for cabinets, wardrobes, or kitchen units, the right fittings can significantly enhance the user experience and make everyday tasks more convenient. With a wide range of materials, finishes, and designs available, furniture fittings offer endless possibilities for customization and personalization to suit various interior styles and preferences.