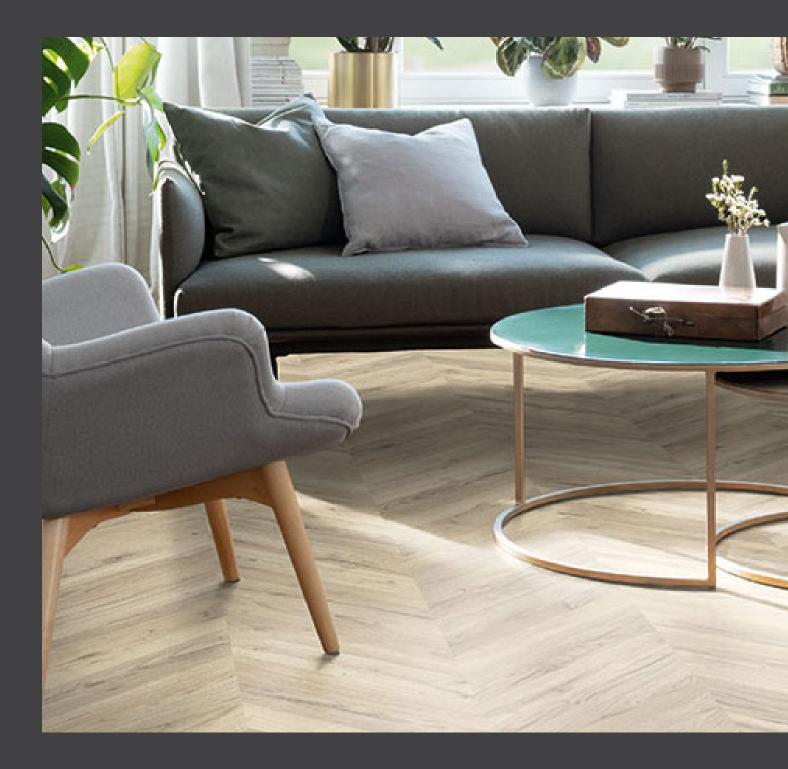

## 2.2 Flooring

Laminate flooring is a popular and versatile flooring option that replicates the look of hardwood, tile, or stone at a more affordable price point. Composed of multiple layers bonded together, laminate flooring is durable, scratch-resistant, and easy to clean, making it a practical choice for high-traffic areas in homes or commercial spaces. Installation is typically straightforward thanks to the click-and-lock system, allowing for a quick and hassle-free update to your space. With a wide range of styles, colors, and textures available, laminate flooring offers a costeffective way to achieve the look of natural materials without compromising on quality.

#### **Laminate Flooring**

Laminate flooring is made by coating high-density boards with materials like decor paper, a protective layer, and balance paper. It's a popular choice for indoor spaces such as offices and houses. Here are some key features: