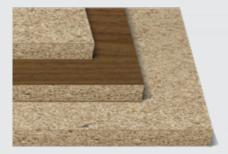

#### RAW \ Melamine faced MDF

MDF (Medium Density Fiberboard) is a versatile wood fiber material compressed with adhesives, popular for its uniform density, shatter-proof edges, and ease of processing with CNC machines. It is commonly used in various applications like membrane covers, decorative coatings, and door panels, making it a preferred choice for customizable furniture solutions. Melamine faced MDF panels offer over 86 patterns, colors, and material options for furniture and interior decoration, with thickness ranging from 8-30 mm. These panels are suitable for furniture, profiled front panels, shelf panels, wall panels, decorative surfaces, and more, providing both versatility and aesthetic appeal in a range of applications.