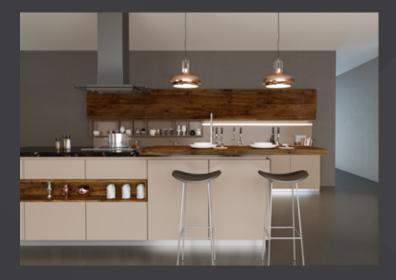

#### 2.1 Panels

Wooden panels play a significant role in various industries due to their versatility, durability, and aesthetic appeal. These panels are commonly used in furniture manufacturing, interior design, construction, and other applications where a combination of strength and natural beauty is desired. With different types of wooden panels available, such as plywood, particle board, and medium-density fiberboard (MDF), manufacturers can choose the most suitable material based on specific requirements for strength, flexibility, and finishing options. The use of wooden panels provides a sustainable and eco-friendly solution while offering a wide range of design possibilities to meet the needs of diverse industries.

#### RAW \ Melamine faced MDF

MDF (Medium Density Fiberboard) is a versatile wood fiber material compressed with adhesives, popular for its uniform density, shatter-proof edges, and ease of processing with CNC machines. It is commonly used in various applications like membrane covers, decorative coatings, and door panels, making it a preferred choice for customizable furniture solutions. Melamine faced MDF panels offer over 86 patterns, colors, and material options for furniture and interior decoration, with thickness ranging from 8-30 mm. These panels are suitable for furniture, profiled front panels, shelf panels, wall panels, decorative surfaces, and more, providing both versatility and aesthetic appeal in a range of applications.