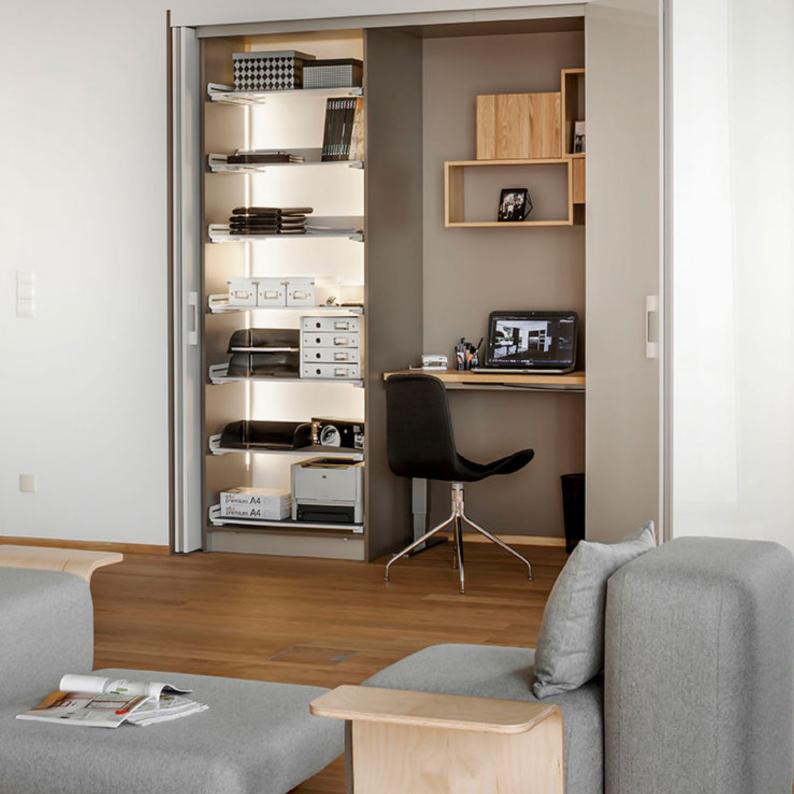

## 2.3 Furniture Fitting

Furniture fittings play a crucial role in enhancing the functionality and aesthetics of furniture pieces. From hinges and handles to drawer slides and knobs, these components contribute to the overall design and usability of furniture. High-quality fittings not only ensure smooth operation and durability but also add a touch of style and sophistication to any piece. Whether it's for cabinets, wardrobes, or kitchen units, the right fittings can significantly enhance the user experience and make everyday tasks more convenient. With a wide range of materials, finishes, and designs available, furniture fittings offer endless possibilities for customization and personalization to suit various interior styles and preferences.

Hinges

Drawers

Drawer Runners

**Hettich Group** can look back on a successful company history spanning over 125. It is defined by outstanding engineering achievements and bold entrepreneurship. East Westphalia-Lippe has been Hettich home since 1930 – the heart of the German furniture industry. It is here that Hettich produce Technik für Möbel, or technology for furniture: exciting people across the globe with intelligent, innovative furniture fittings. The Hettich Group is entirely family owned. The management reins were passed on to Dr. Andreas Hettich in the fourth generation in 2007.