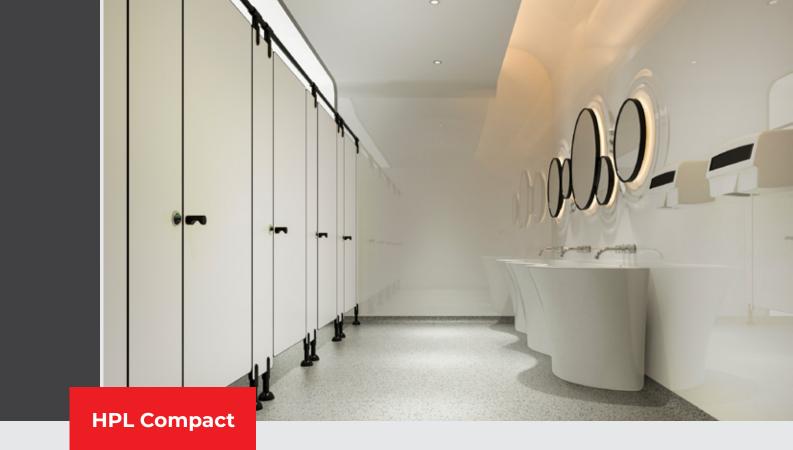

HPL compact, short for High-Pressure Laminate compact, is a durable and versatile material commonly used for surfacing applications. With its high resistance to scratches, impact, moisture, and heat, HPL compact is suitable for both residential and commercial settings. It consists of multiple layers of kraft paper infused with resin and compressed under high pressure to create a solid and sturdy surface. Available in a variety of colors and designs, HPL compact offers a stylish and practical solution for countertops, tabletops, wall panels, and other interior applications. Its easy maintenance and long-lasting properties make it a popular choice for modern design projects.