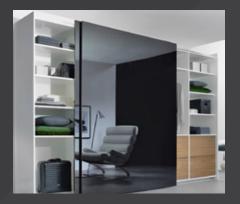

## 2.3 Furniture Fitting

Furniture fittings play a crucial role in enhancing the functionality and aesthetics of furniture pieces. From hinges and handles to drawer slides and knobs, these components contribute to the overall design and usability of furniture. High-quality fittings not only ensure smooth operation and durability but also add a touch of style and sophistication to any piece. Whether it's for cabinets, wardrobes, or kitchen units, the right fittings can significantly enhance the user experience and make everyday tasks more convenient. With a wide range of materials, finishes, and designs available, furniture fittings offer endless possibilities for customization and personalization to suit various interior styles and preferences.