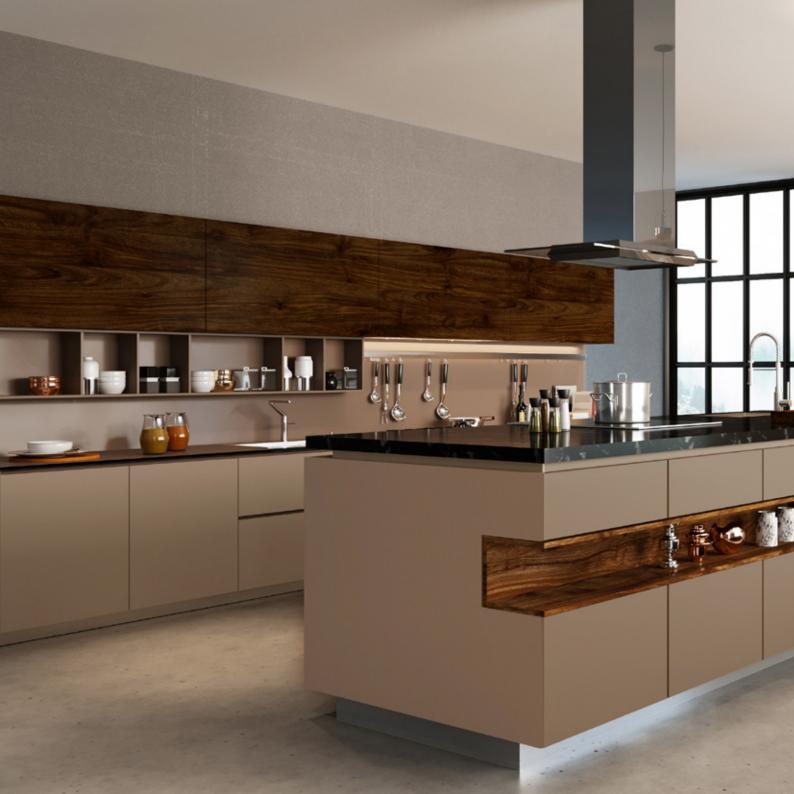

#### 2.1 Panels

Wooden panels play a significant role in various industries due to their versatility, durability, and aesthetic appeal. These panels are commonly used in furniture manufacturing, interior design, construction, and other applications where a combination of strength and natural beauty is desired. With different types of wooden panels available, such as plywood, particle board, and medium-density fiberboard (MDF), manufacturers can choose the most suitable material based on specific requirements for strength, flexibility, and finishing options. The use of wooden panels provides a sustainable and eco-friendly solution while offering a wide range of design possibilities to meet the needs of diverse industries.

#### RAW \ Melamine faced MDF

MDF (Medium Density Fiberboard) is a versatile wood fiber material compressed with adhesives, popular for its uniform density, shatter-proof edges, and ease of processing with CNC machines. It is commonly used in various applications like membrane covers, decorative coatings, and door panels, making it a preferred choice for customizable furniture solutions. Melamine faced MDF panels offer over 86 patterns, colors, and material options for furniture and interior decoration, with thickness ranging from 8-30 mm. These panels are suitable for furniture, profiled front panels, shelf panels, wall panels, decorative surfaces, and more, providing both versatility and aesthetic appeal in a range of applications.