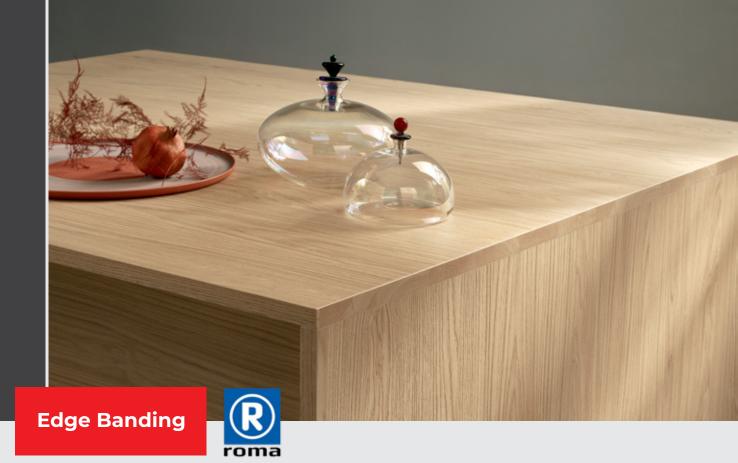

Edge banding is a thin strip of material, typically PVC or wood veneer, applied to the exposed edges of furniture or cabinetry to provide a finished look. It helps to cover and protect the raw edges of materials like particle board or MDF, preventing moisture or damage. Edge banding comes in a variety of colors and finishes to match the surface it is being applied to, creating a seamless appearance. This process not only enhances the aesthetic appeal of furniture but also adds durability and longevity to the piece.