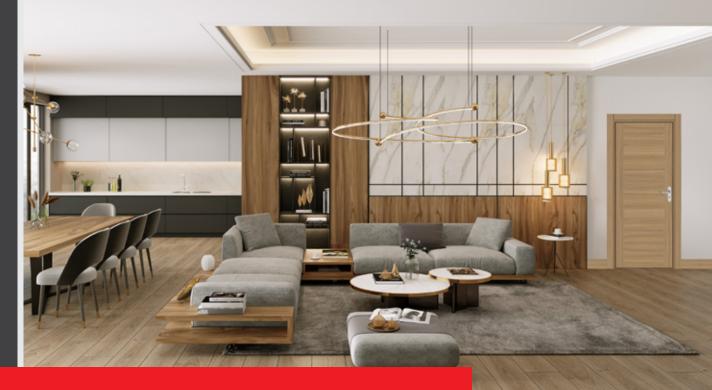

#### 2.1 Panels

Wooden panels play a significant role in various industries due to their versatility, durability, and aesthetic appeal. These panels are commonly used in furniture manufacturing, interior design, construction, and other applications where a combination of strength and natural beauty is desired. With different types of wooden panels available, such as plywood, particle board, and medium-density fiberboard (MDF), manufacturers can choose the most suitable material based on specific requirements for strength, flexibility, and finishing options. The use of wooden panels provides a sustainable and eco-friendly solution while offering a wide range of design possibilities to meet the needs of diverse industries.